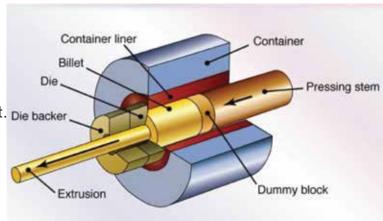

# **Aluminum Extrusions**

We are able to provide Semi / Fully finish
Aluminium Extrusion Dies, Liner, Stamp, Cylinder
and supporting tools as per customer requirement.
While ensuring the quality that should be able
to withstand the extreme temperatures and
pressures of the extrusion process. These
products are widely used in various industries
like Automotive, Railways, Aerospace etc.