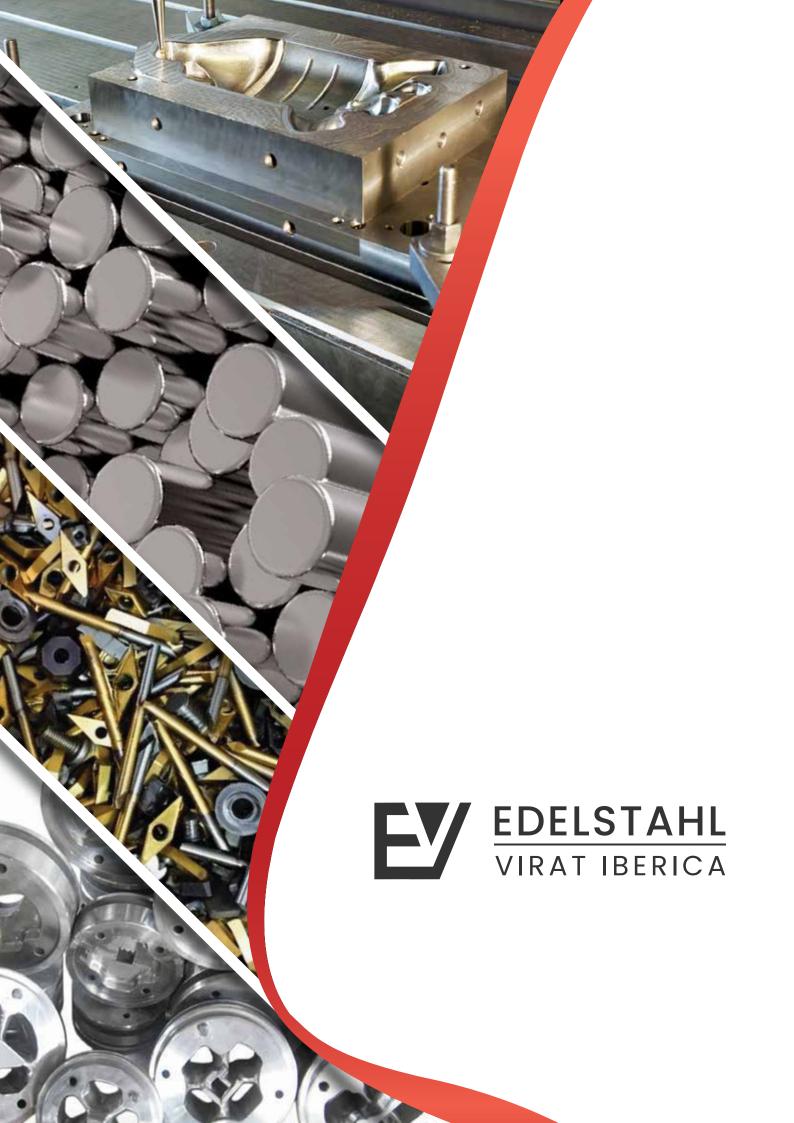

# **Tool Steel & Mold Steel Product**

- PLASTIC MOLD STEELS (DIN 2738, 2311) Low / High Hard
- HOT WORK STEELS (DIN 1.2714, 2343, 2344)
- COLD WORK STEELS (DIN 2379, 2080)
- HIGH SPEED STEELS (DIN 3243, 3343, 3355)
- CHIPPER KNIFE STEEL (DIN 2631)
- · ALLOY STEELS, BRIGHT BARS, EN-SERIES ETC.

# **Steel Quality Standard**

We hold high quality standards to ensure flawless quality to match customer's requirements.

### Some of them are

- Forging Reduction Ratio Min. 5:1
- Double Tempered Uniform Hardness / EFS
- Surface condition Rolled / Forged / Machined
- Straight Lengths 3-5 meters, both end cut
- » UT According to SEP 1921, Group 3, Class D / E ( 3-4mm FBH )
- » Acceptance inspection Certificate 3.1 acc. To EN 10204